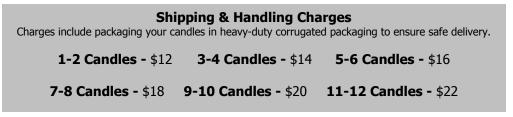

## **Charity Wicks Order Form**

| Item #                                                    | Product Description                                                         | Price    | Qty    | Total |
|-----------------------------------------------------------|-----------------------------------------------------------------------------|----------|--------|-------|
| 5000                                                      | Unscented                                                                   | \$19.99  |        | \$    |
| 5002                                                      | Cotton Fields                                                               | \$19.99  |        | \$    |
| 5003                                                      | Eucalyptus & Spearmint                                                      | \$19.99  |        | \$    |
| 5004                                                      | Fireplace                                                                   | \$19.99  |        | \$    |
| 5006                                                      | Hot Apple Pie                                                               | \$19.99  |        | \$    |
| 5008                                                      | Lavender                                                                    | \$19.99  |        | \$    |
| 5044                                                      | FOUR PACK<br>Choose Your Candles:<br>#5000 #5002 #5003<br>#5004 #5006 #5008 | \$74.96  |        | \$    |
| 5066                                                      | SIX PACK<br>Choose Your Candles:<br>#5000 #5002 #5003<br>#5004 #5006 #5008  | \$114.94 |        | \$    |
| Plus (+) Estimated Shipping Charges (See table below):    |                                                                             |          |        | \$    |
| Sales Tax (MA Residents Only Please Add 6.25% Sales Tax): |                                                                             |          |        | \$    |
|                                                           |                                                                             |          | TOTAL: | \$    |